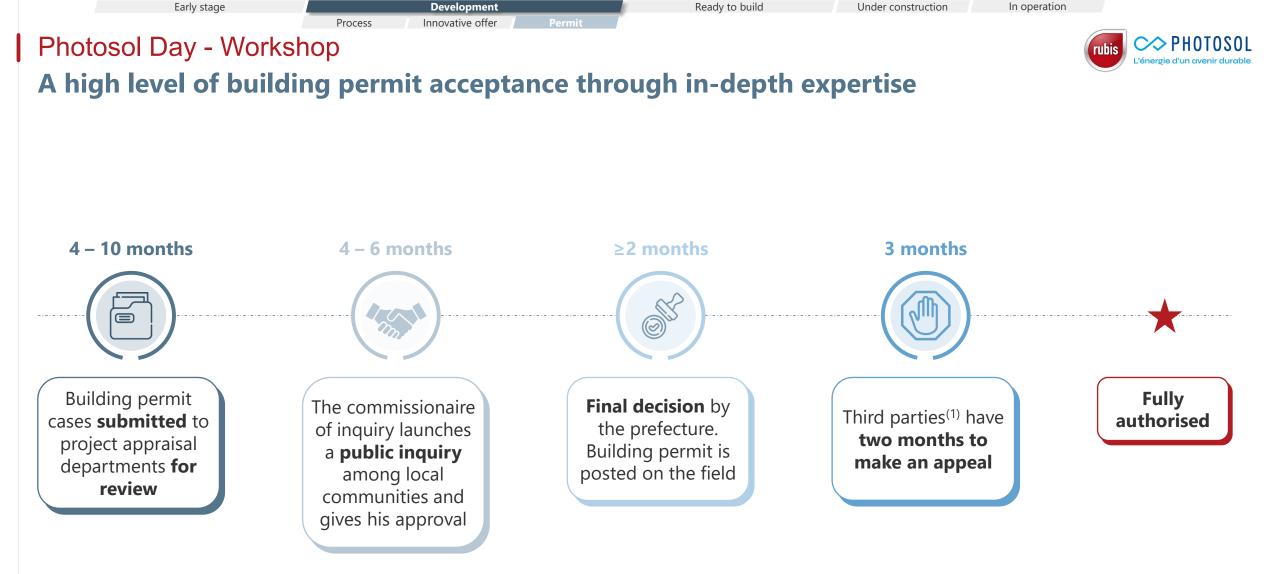

#### **Convincing features for all stakeholders**

The building permit case is gathering the recommendation of the environmental impact study and the technical and economical aspects at stake (including **compensatory measures**, **exemptions to obtain**, etc.)