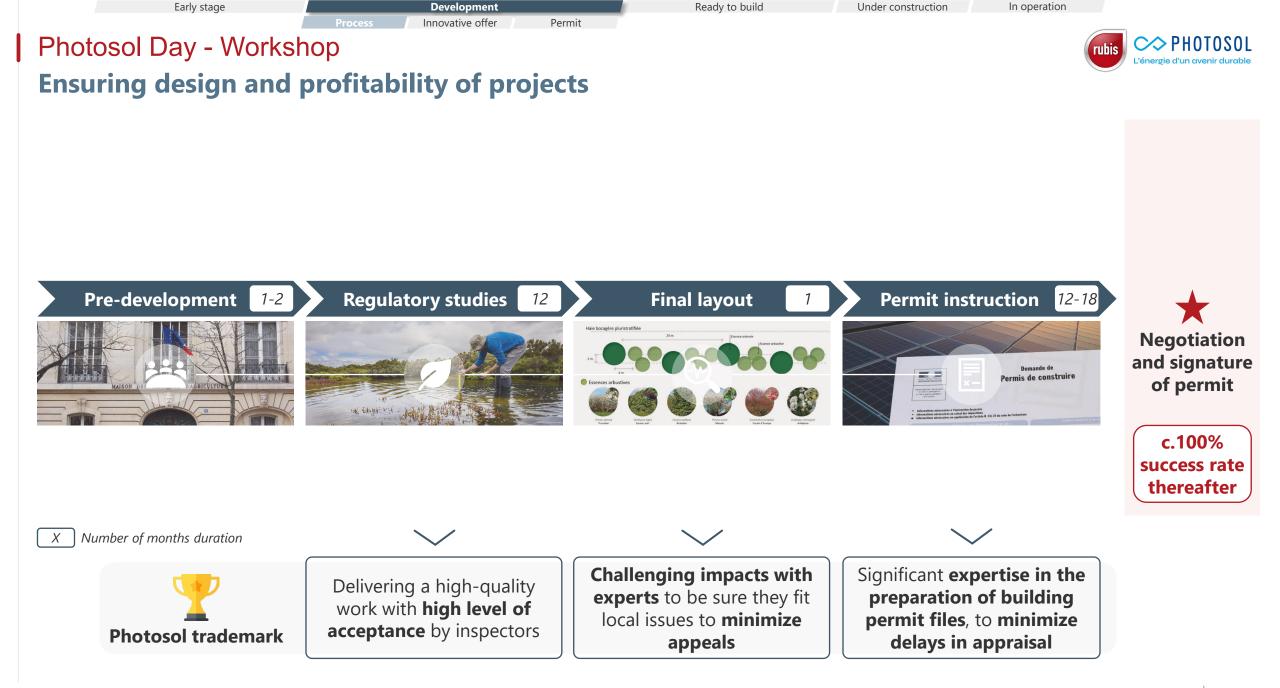

#### **Convincing features for all stakeholders**

The building permit case is gathering the recommendation of the environmental impact study and the technical and economical aspects at stake (including **compensatory measures**, **exemptions to obtain**, etc.)

Tailor-made approach with optimization of costs and timing constraints thanks to maximum anticipation of the process

|                         | Early stage        | Development                 | Ready to build  |        | Under construction | In operation |                 |
|-------------------------|--------------------|-----------------------------|-----------------|--------|--------------------|--------------|-----------------|
|                         |                    |                             | Grid connection | Tariff |                    |              |                 |
| Photosol Day - Workshop |                    |                             |                 |        |                    | r            | Ibis C PHOTOSOL |
| Exce                    | llence in obtainir | ng electricity sale tariffs |                 |        |                    |              |                 |